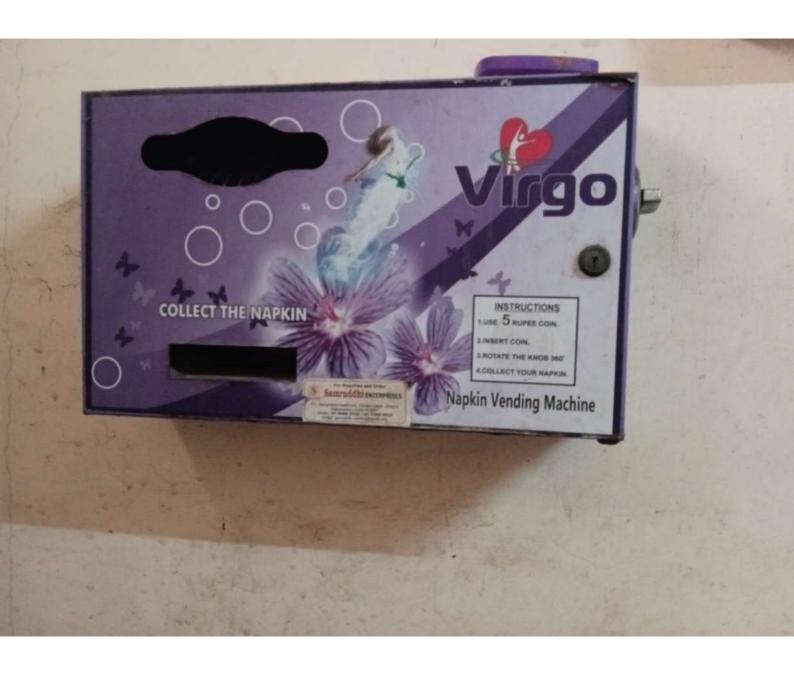

- d) Machine of sanitary napkin is available in Ladies bathroom.
- e) suggestion box is available in college.