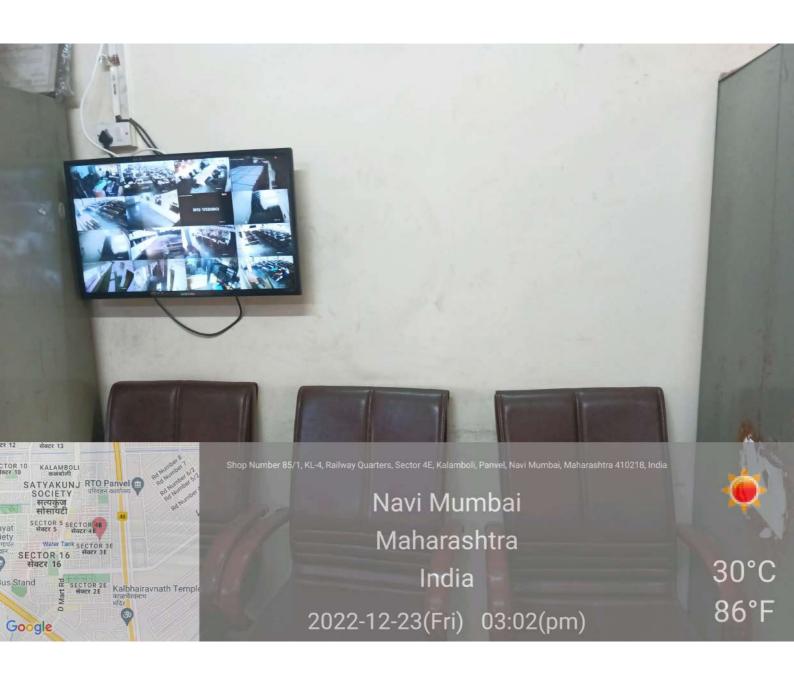

### a) Safety Measures

- (i) The Institute provides **CCTV surveillance** throughout the campus for safety and security purpose.
- (ii) Safety of girls is taken care throughout the campus. The Institute campus is gated and entry is regulated through verification of **Identity cards**.
- (iv) The institute arranges medical camps for students every year
- (v) **NSS unit** is functional and active. One of the **program officers is women-teacher**. She aware girl about her safety and security in the program organized by NSS regular activity & Special Camp activity.

CCTV At First floor of Building, CCTV In The Staff Room, CCTV in all class room, In Library, In exam department, In passage, College campus, at college gate,