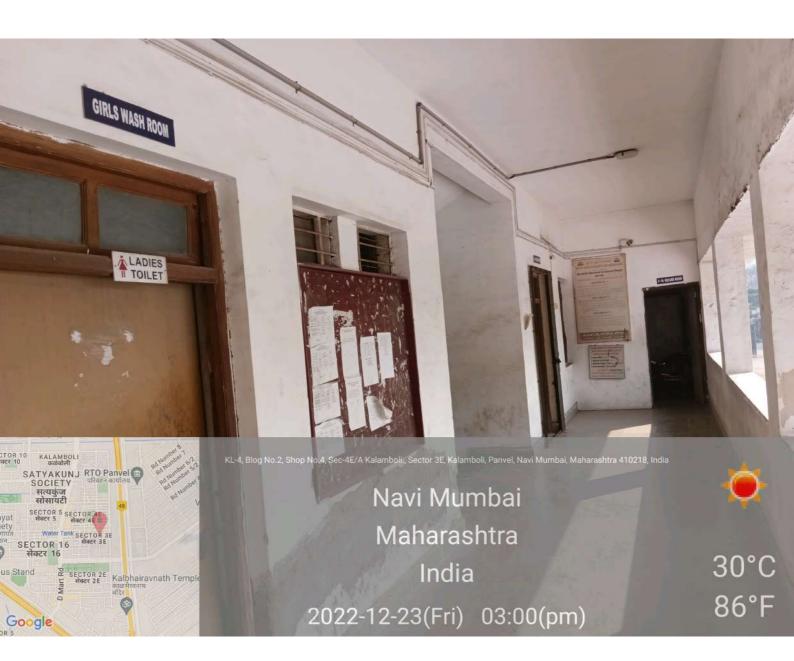

#### c) Ladies room-

Ladies room is available for girls in the campus. These rooms are well-ventilated. The students utilize these for having lunch and also for common discussions. They may rest, relax and refresh there. The purpose of Ladies room facility for girls is to create a stress-free environment.

- d) Machine of sanitary napkin is available in Ladies bathroom.
- e) suggestion box is available in college.